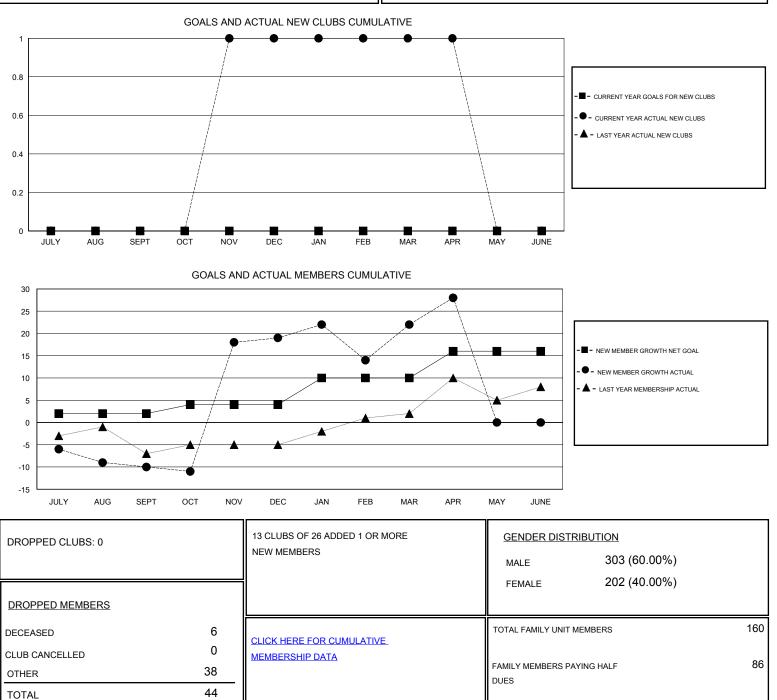

## Gary Wong LOCATION IDAHO GMT CA GMT: Clubs Members RESULTS FOR 2016-2017 **RESULTS FOR 2016-2017** NEW CLUB GOAL NEW CLUBS DROPPED CLUBS NEW MEMBER GROWTH NEW MEMBER DROPPED QUARTER QUARTER NET GOAL (not reinstated GROWTH ACTUAL (not MEMBERS ACTUAL or transfers) reinstated or transfers) (including transfers) 0 0 0 2 3 13 JULY/AUG/SEPT JULY/AUG/SEPT 0 0 1 2 37 8 OCT/NOV/DEC OCT/NOV/DEC 0 0 0 21 6 24 JAN/FEB/MAR JAN/FEB/MAR 0 0 ٥ 2 APR/MAY/JUNE APR/MAY/JUNE 6 8